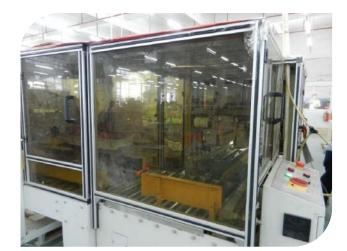

#### **Production line**

#### Machines & Equipment

- 200 die-cut moulds
- 60 tinsel machines
- 20 wire twisting machines
- 40 auto-die cut machines
- 5 lametta / icicle cutting machines
- 2 slitting machines
- 1 laser cut machine