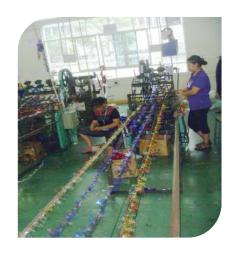

#### **Production line**

#### Quality control and Pre-shipment inspection

- All materials go through inspection before putting into the warehouse. Rejects return to suppliers.
- Each production process has inline quality checker to check every component before passing to next production unit.
- Full check of semi-products before passing to next production unit.
- Full check before packing into carton.
- Pre-shipment inspection base on AQL, level II