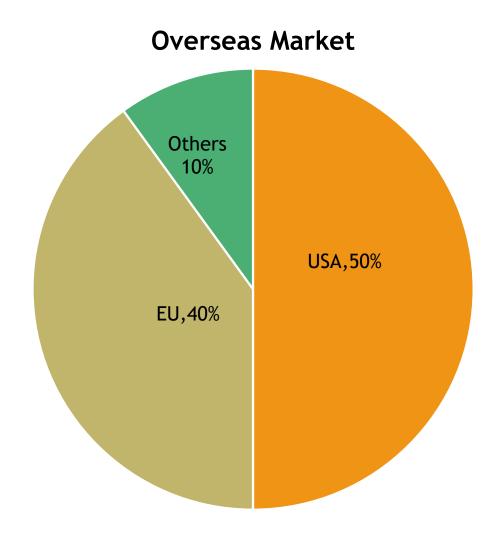

ristmas and Festival decorations, our products are reputed for good quality and creative designs.

We have our own manufacturing plant (6,000m²) located in Dongguan, Mainland China. Equipped with sets of advanced machines, competent employees (50~100 employees) and precise selection of materials; altogether enables us to produce an extensive range of quality decorative products.

We insist stringent quality standard, effective control of production cost and lead-time, prompt delivery guarantee, competitive price and flexible order qty. make us become the main supplier in the industry.

Our Sales volume in 2022 is USD2.5million and Top Sales items are Tinsel Garland, Lametta, Traditional Folding Garland and Centre Piece for Christmas and Valentine, Balloon weight for party all year round.







### Halloween

Spiral Hanger, Wall Dec, Centre Piece, Tinsel, Curtain and Balloon Weight

## Traditional Folding Garland, starburst, ball and Lanterns















# 18" Tinsel Tree and Wreath





## Part of our various die cut Tinsels













Fancy Tree Table Top and Wire Garland in various designs

Balloon Weight for different festivals













#### **Products**

Tinsel, traditional folding garlands, indoor and outdoor decorations, Christmas tree ornaments, Lametta/icicle, party decorations, festival garlands, tinsel wigs.











#### **Factory Audit**

- BSCI



#### Quality control and Pre-shipment inspection

- All materials go through inspection before putting into the warehouse. Rejects return to suppliers.
- Each production process has inline quality checker