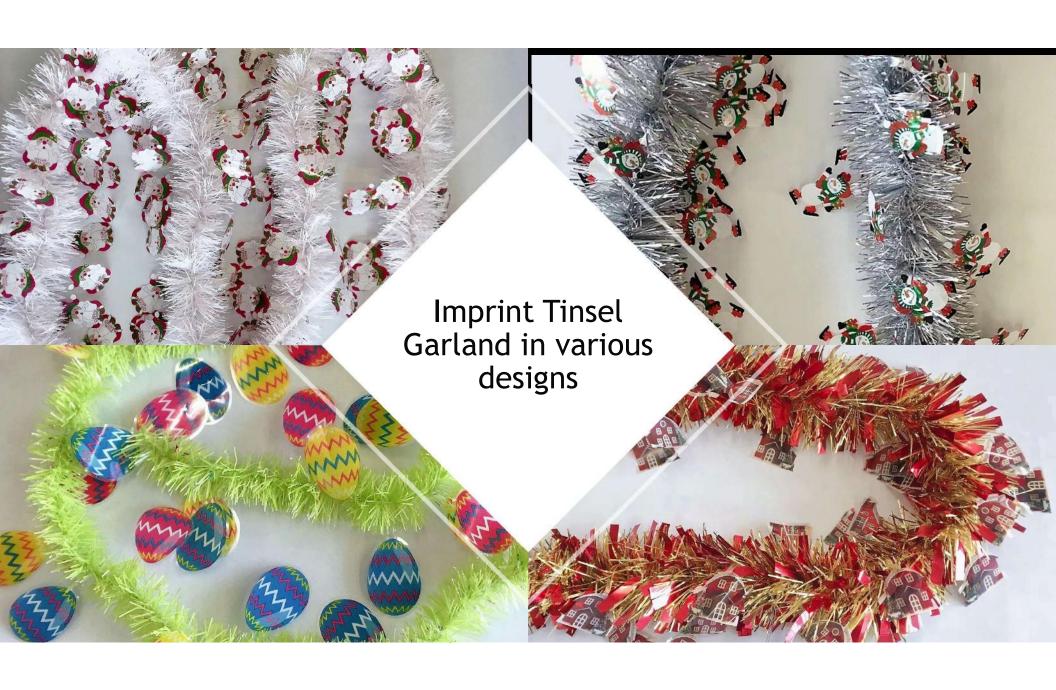

## Part of our various die cut Tinsels

Fancy Tree Table Top and Wire Garland in various designs

Balloon Weight for different festivals