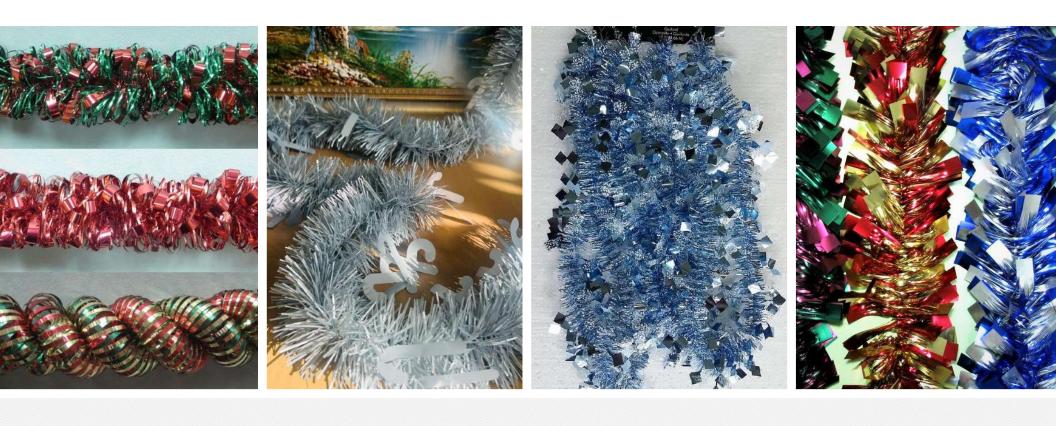

Our Sales volume in 2022 is USD2.5million and Top Sales items are Tinsel Garland, Lametta, Traditional Folding Garland and Centre Piece for Christmas and Valentine, Balloon weight for party all year round.