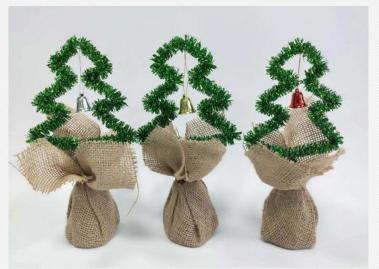

# 18" Tinsel Tree and Wreath

## Part of our various die cut Tinsels

Fancy Tree Table Top and Wire Garland in various designs

Balloon Weight for different festivals