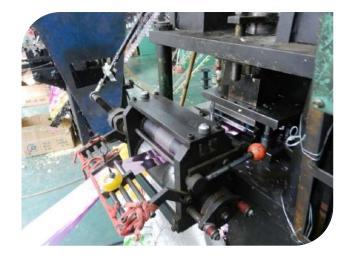

#### Machines & Equipment

- 200 die-cut moulds
- 60 tinsel machines
- 20 wire twisting machines
- 40 auto-die cut machines
- 5 lametta / icicle cutting machines
- 2 slitting machines
- 1 laser cut machine