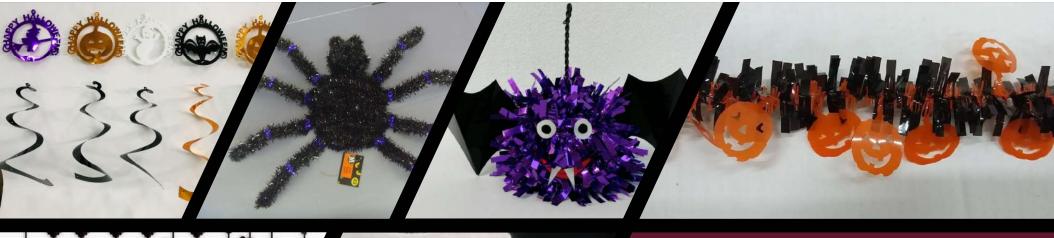

### Halloween

Spiral Hanger, Wall Dec, Centre Piece, Tinsel, Curtain and Balloon Weight