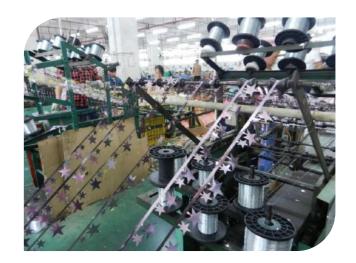

#### Machines & Equipment

- 200 die-cut moulds
- 60 tinsel machines
- 20 wire twisting machines
- 40 auto-die cut machines
- 5 lametta / icicle cutting machines
- 2 slitting machines
- 1 laser cut machine