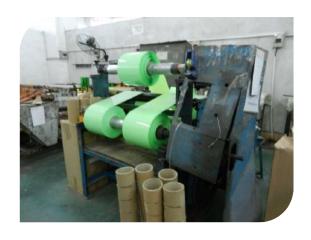

#### **Production line**

#### Machines & Equipment

- 200 die-cut moulds
- 60 tinsel machines
- 20 wire twisting machines
- 40 auto-die cut machines
- 5 lametta / icicle cutting machines
- 2 slitting machines
- 1 laser cut machine