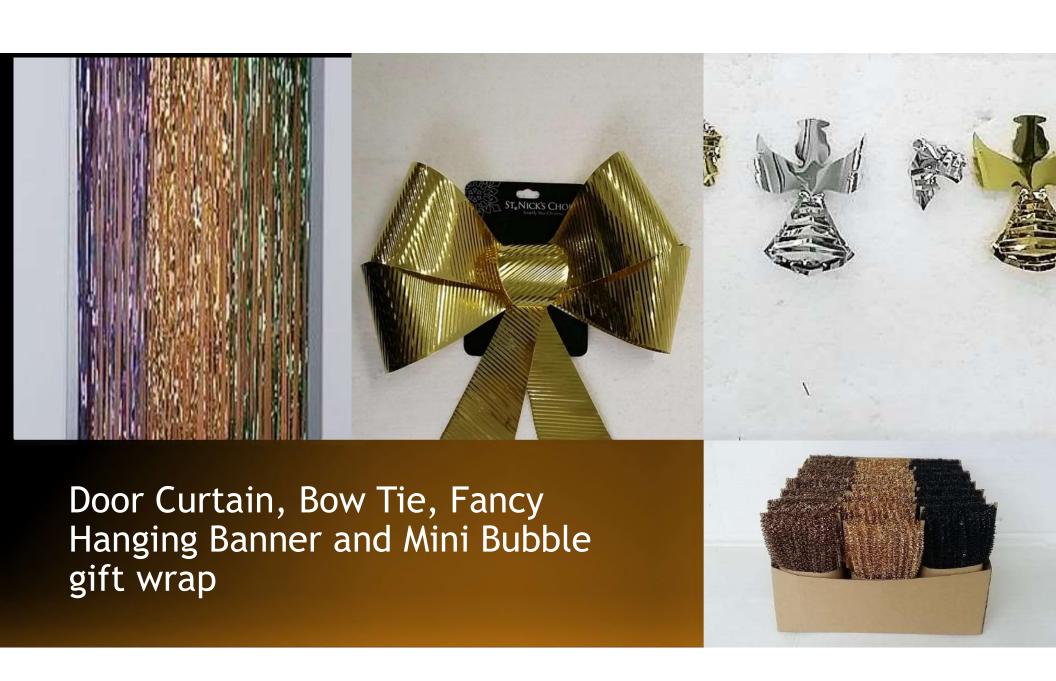

### Halloween

Spiral Hanger, Wall Dec, Centre Piece, Tinsel, Curtain and Balloon Weight

## Part of our various die cut Tinsels

Fancy Tree Table Top and Wire Garland in various designs

Balloon Weight for different festivals