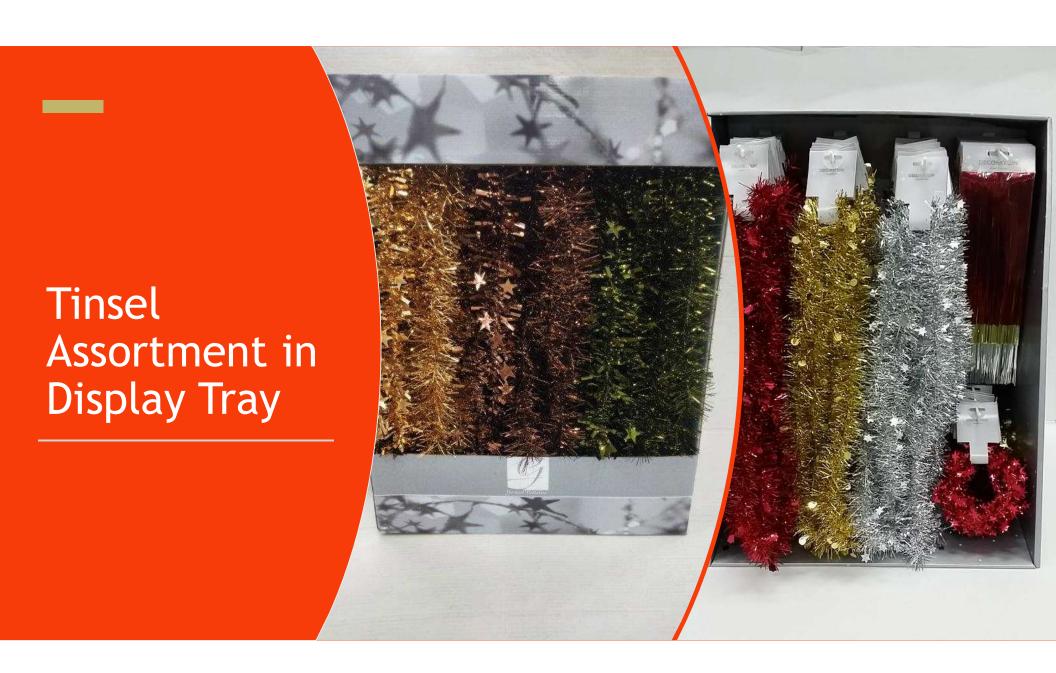

Our Sales volume in 2022 is USD2.5million and Top Sales items are Tinsel Garland, Lametta, Traditional Folding Garland and Centre Piece for Christmas and Valentine, Balloon weight for party all year round.

#### **Products**

Tinsel, traditional folding garlands, indoor and outdoor decorations, Christmas tree ornaments, Lametta/icicle, party decorations, festival garlands, tinsel wigs.